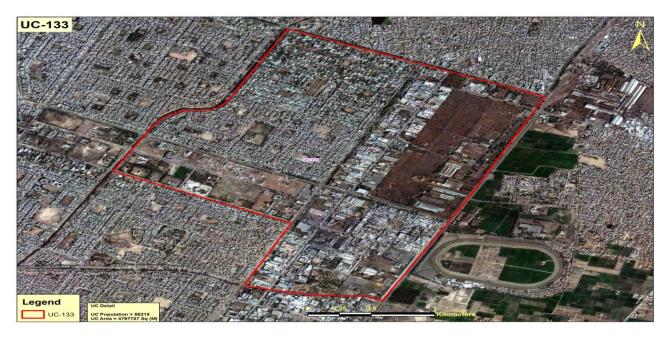

### 2 Introduction

Union Council – 133 (Township-2) is located in Allama Iqbal Town. Total area of the UC is 4797787 m<sup>2</sup> with population of 55215<sup>1</sup>. This area is predominantly middle income area with planned settlement.

Figure 1: Map of UC 133 Township-2

<sup>&</sup>lt;sup>1</sup> Punjab Development Statistics – 2011, Bureau of Statistics, Govt. of the Punjab