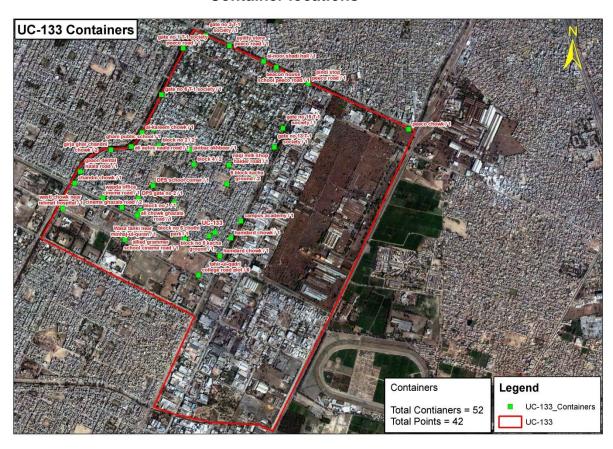

# 9.1 Waste Storage Facility

- Currently 53 waste storage containers are placed at 45 different points.
- Storage capacity is 13.25 tons in one time lifting
- Lifting is operational in 3 times

### **Container locations**

# 9.2 Points of Containers

| Sr. No. | Location                                               | Number |  |  |
|---------|--------------------------------------------------------|--------|--|--|
| 1       | Blush face beauty saloon Alkarim chowk township        | 1      |  |  |
| 2       | 725 A I Near alkarim chowk township                    | 1      |  |  |
| 3       | MashaAllah nursery near nala road Town ship            | 1      |  |  |
| 4       | 76 A I Nala road township                              |        |  |  |
| 5       | 2 A I Nala road township                               | 1      |  |  |
| 6       | Peco road Opposite Masjid                              | 1      |  |  |
| 7       | Opposite Utility Store Peco Road                       | 1      |  |  |
| 8       | A I Society Township                                   | 1      |  |  |
| 9       | Pindi Stop Askari shop Peco road                       | 1      |  |  |
| 10      | Pindi stop opposite HBL peco raod                      | 1      |  |  |
| 11      | Jail road Near Peco Road                               | 1      |  |  |
| 12      | Treet factory Peco road                                | 1      |  |  |
| 13      | Main peco road bus stop Peco road                      | 1      |  |  |
| 14      | Pindi stop Corner service road Peco road               | 1      |  |  |
| 15      | Near Rehman CNG Madre millat road                      | 1      |  |  |
| 16      | Gate No 15 Madre millat road                           | 1      |  |  |
| 17      | Gate No 13 Madre millat road                           | 1      |  |  |
| 18      | Somi center Madre millat road                          | 1      |  |  |
| 19      | Mohammadi Plaza Madre millat road                      | 1      |  |  |
| 20      | Hamdard chowk near masjid Madre millat road            | 1      |  |  |
| 21      | Near Hamdard chowk Behind LDA office                   | 1      |  |  |
| 22      | 22 Minhaj ul quran University corner madre millat road |        |  |  |
| 23      | Hamdard chowk, Madre millat road                       | 4      |  |  |
| 24      | · · · · · · · · · · · · · · · · · · ·                  |        |  |  |
| 25      | Tube well chowk ghazala road                           | 1      |  |  |
| 26      | Ali chowk ghazala road                                 | 1      |  |  |
| 27      | shamshad chowk near ghazala road                       | 2      |  |  |
| 28      | Near Cine star Cinema Township                         | 1      |  |  |
| 29      | Wasti chowk township                                   | 1      |  |  |
| 30      | Nala road                                              | 1      |  |  |
| 31      | Girja Stop                                             | 2      |  |  |
| 32      | Nala Road                                              | 1      |  |  |
| 33      | 518 Block 2 Near Al Karim chowk                        | 1      |  |  |
| 34      | Near AyybiDwakhana Haider road                         | 1      |  |  |
| 35      | Gate 9 A I Society Haider road                         | 1      |  |  |
| 36      | Near Allied bank Haider road                           | 1      |  |  |
| 37      | Zeeshan Bakery Township                                | 1      |  |  |
| 38      | Gate 2 Haider road                                     | 1      |  |  |
| 39      | Block 6 Kacha ground                                   | 1      |  |  |
| 40      | Block 5 Kacha ground                                   | 1      |  |  |

| 41 | Gate 2 Block 3 near DPS Township     | 1  |  |  |  |
|----|--------------------------------------|----|--|--|--|
| 42 | 42 Block 1 kacha ground              |    |  |  |  |
| 43 | Block 2 Near Farooqi masjid township | 2  |  |  |  |
| 44 | DPS gate 1 township                  | 1  |  |  |  |
| 45 | Block 2 govt high school township    | 2  |  |  |  |
|    | Total                                | 53 |  |  |  |