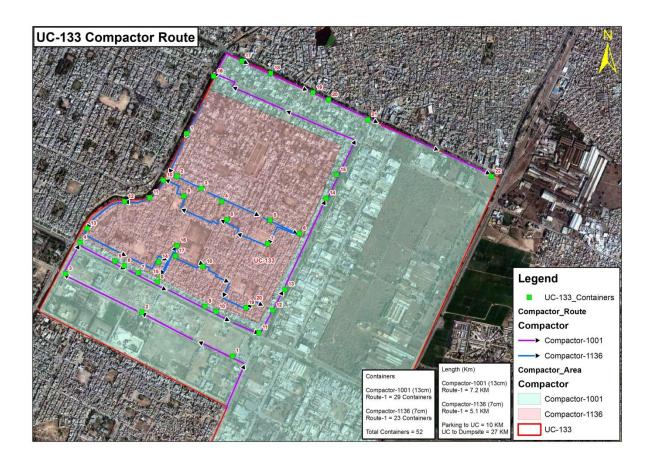

### 9.3 Route for Compactor

Figure 3: Route for Compactor Vehicle (little variation possible)

### **COMPACTOR ROUTES WITH TIME AND MOTION STUDY**

UC & ZONE: 22, 133 COMPACTOR NUMBER:

SHIFT: 1<sup>ST</sup>

DRIVER NAME: Baba Akbar

CONTACT NUMBER: 0321-4162613

APPROXIMATE MILEAGE: DEISEL CONSUMED:

PER KILOMETER DIESEL CONSUMPTION: 18+20 litter

| PER KII                      | PER KILOMETER DIESEL CONSUMPTION: 18+20 litter |            |                    |  |  |  |  |  |
|------------------------------|------------------------------------------------|------------|--------------------|--|--|--|--|--|
| S.N LOCATION OF CONTAINERS N |                                                | NUMBER OF  | TIME OF LIFTING    |  |  |  |  |  |
|                              |                                                | CONTAINERS |                    |  |  |  |  |  |
|                              |                                                |            |                    |  |  |  |  |  |
| 1                            | Piko road to Awan chowk nala                   | 5          | 8.00am to 7.00am   |  |  |  |  |  |
| 2                            | Awan chowk nala to Alkarime market             | 1          | 8.10am to 8.00am   |  |  |  |  |  |
| 3                            | Haider road to narsary shop                    | 5          | 9.00am to 8.10am   |  |  |  |  |  |
|                              | Pindi shop Madar-e-milat road to telephone     |            |                    |  |  |  |  |  |
| 4                            | exchange                                       | 4          | 10.00am to 9.10am  |  |  |  |  |  |
| 5                            | Wasati chowk to L.T.C . bus stop               | 5          | 11.00am to 10.00am |  |  |  |  |  |
| 6                            | Raidhi point Qaidari university                | 5          | 12.30pm to 11.15am |  |  |  |  |  |
| 7                            | Tamam main road open dhairy                    |            | 1.50pm to12.30pm   |  |  |  |  |  |
|                              | TOTAL                                          |            |                    |  |  |  |  |  |