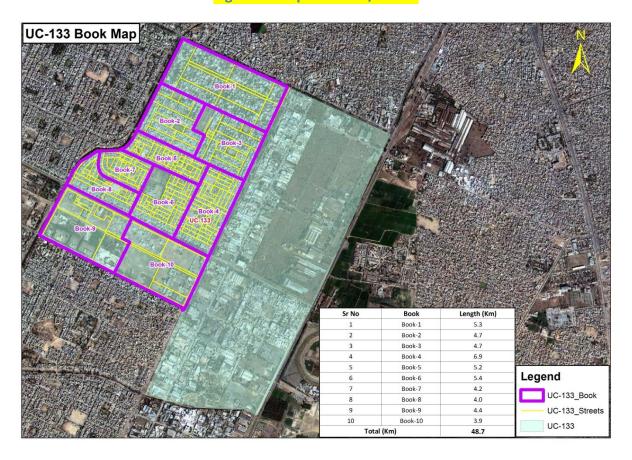

### 6 Human Resource

7 UC 133 has been divided in to 6 blocks, the areas of the blocks having main roads, commercial markets, public buildings (schools, colleges, mosques) are being swept on daily basis (details given in beat list). By keeping in mind the characteristics of the remaining block area (blocks didn't need sweeping on daily basis), so a weekly plan of cleanliness of blocks is being summarized in the following table.

Figure 2: Map of Blocks/Teams